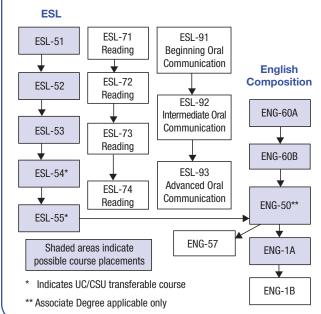

| Counseling Department               | 78          |
|-------------------------------------|-------------|
| Counseling - Continuing Students    | 14, 85      |
| Credit by Exam                      | 78          |
| Credit/No Credit                    | 78          |
| Deadline Dates                      | 11          |
| Deadlines                           | 78          |
| Degrees and Certificates            | 86-87       |
| Disabled Student Services           | 7, 77       |
| Discounts/Student Services Fee      | 82          |
| Dropping Classes                    | 11          |
| Emergencies                         | 84          |
| Enrollment Verifications            | 78          |
| Fee Information                     | 12          |
| Financial Aid                       | 6, 83       |
| Grades and Grade Changes            |             |
| Graduation                          | 14          |
| Honors Progam                       |             |
| How to Continue @ RCC               | 14          |
| How to Read the Schedule of Classes | 8           |
| Identification                      | 78          |
| Información en español              |             |
| International Students              | 5           |
| Maps of Campuses                    |             |
| Matriculation                       | 85          |
| Military Credit                     | 79          |
| Moving through English              | .24, 43, 56 |
| Moving through Math                 |             |
| Moving through Reading              | .34, 48, 61 |
| Need Money for College?             | 83          |
| New Students                        |             |
| Non-Degree Credit Courses           | 79          |
| Nondiscrimination, Equal Employment | 88          |
| Online Registration                 | 9           |
|                                     |             |