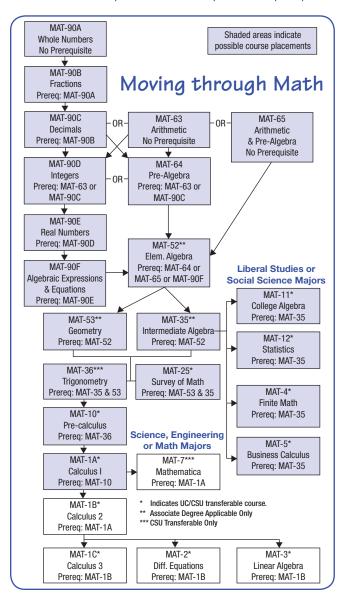

| Counseling Department               | 78          |
|-------------------------------------|-------------|
| Counseling - Continuing Students    | 14, 85      |
| Credit by Exam                      | 78          |
| Credit/No Credit                    | 78          |
| Deadline Dates                      | 11          |
| Deadlines                           | 78          |
| Degrees and Certificates            | 86-87       |
| Disabled Student Services           | 7, 77       |
| Discounts/Student Services Fee      | 82          |
| Dropping Classes                    | 11          |
| Emergencies                         | 84          |
| Enrollment Verifications            | 78          |
| Fee Information                     | 12          |
| Financial Aid                       | 6, 83       |
| Grades and Grade Changes            |             |
| Graduation                          | 14          |
| Honors Progam                       |             |
| How to Continue @ RCC               | 14          |
| How to Read the Schedule of Classes | 8           |
| Identification                      | 78          |
| Información en español              |             |
| International Students              | 5           |
| Maps of Campuses                    |             |
| Matriculation                       | 85          |
| Military Credit                     | 79          |
| Moving through English              | .24, 43, 56 |
| Moving through Math                 |             |
| Moving through Reading              | .34, 48, 61 |
| Need Money for College?             | 83          |
| New Students                        |             |
| Non-Degree Credit Courses           | 79          |
| Nondiscrimination, Equal Employment | 88          |
| Online Registration                 | 9           |
|                                     |             |