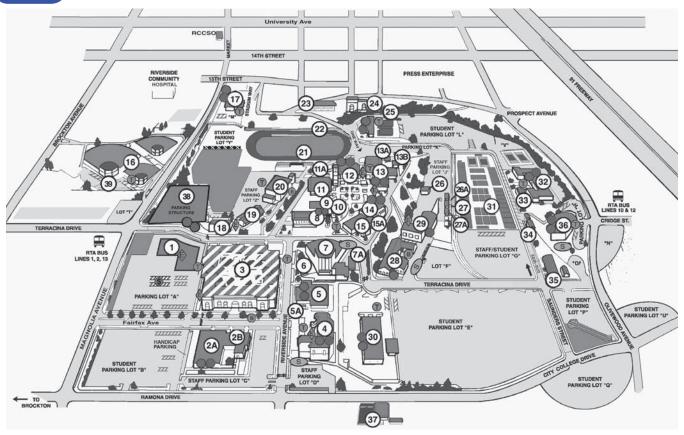

# Riverside City Campus

| ABBR | BUILDING                      | ABBR   | BUILDING                     |
|------|-------------------------------|--------|------------------------------|
| AD   | Administration                | MLK    | Martin Luther King Teaching/ |
| AR   | Art                           |        | Learning Center              |
| AT   | Automotive Technology         | MU     | Music                        |
| BE   | Business Education            | PL     | Planetarium                  |
| BRAD | Bradshaw Center               | PLTS   | Pilates Studio               |
| COSM | Cosmetology                   | P00L   | Cutter Pool                  |
| CS   | Ceramics-Sculpture            | PORT 3 | Portable 3                   |
| DL   | Digital Library               | PS     | Physical Science             |
| ECER | Early Childhood Education-RIV | QD     | Quadrangle                   |
| HG   | Huntley Gym                   | STVR   | Stover Music Hall            |
| HOSP | Various Hospitals             | TCHA   | Technology A                 |
| LN   | Auditorium (Landis)           | TCHB   | Technology B                 |
| LFSC | Life Science                  | WG     | Gymnasium (Wheelock)         |
| LVKN | Lovekin Field                 | WS     | Stadium (Wheelock)           |
| MEC  | March Education Center        |        | ,                            |