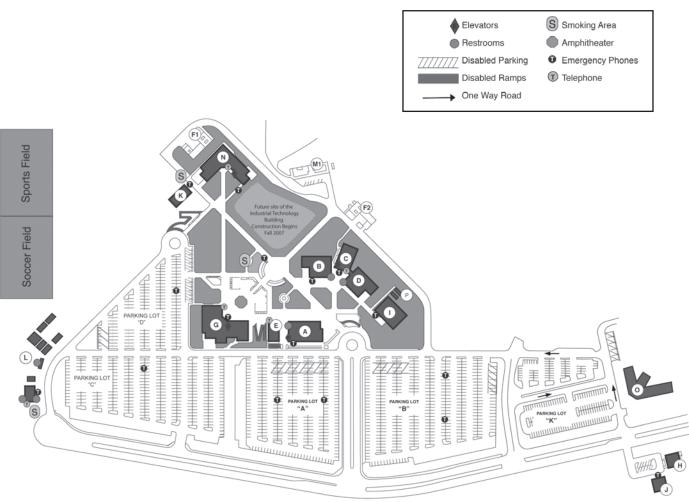

# Riverside City Campus

| ABBR | BUILDING                      | ABBR   | BUILDING                     |
|------|-------------------------------|--------|------------------------------|
| AD   | Administration                | MLK    | Martin Luther King Teaching/ |
| AR   | Art                           |        | Learning Center              |
| AT   | Automotive Technology         | MU     | Music                        |
| BE   | Business Education            | PL     | Planetarium                  |
| BRAD | Bradshaw Center               | PLTS   | Pilates Studio               |
| COSM | Cosmetology                   | P00L   | Cutter Pool                  |
| CS   | Ceramics-Sculpture            | PORT 3 | Portable 3                   |
| DL   | Digital Library               | PS     | Physical Science             |
| ECER | Early Childhood Education-RIV | QD     | Quadrangle                   |
| HG   | Huntley Gym                   | STVR   | Stover Music Hall            |
| HOSP | Various Hospitals             | TCHA   | Technology A                 |
| LN   | Auditorium (Landis)           | TCHB   | Technology B                 |
| LFSC | Life Science                  | WG     | Gymnasium (Wheelock)         |
| LVKN | Lovekin Field                 | WS     | Stadium (Wheelock)           |
| MEC  | March Education Center        |        | ,                            |