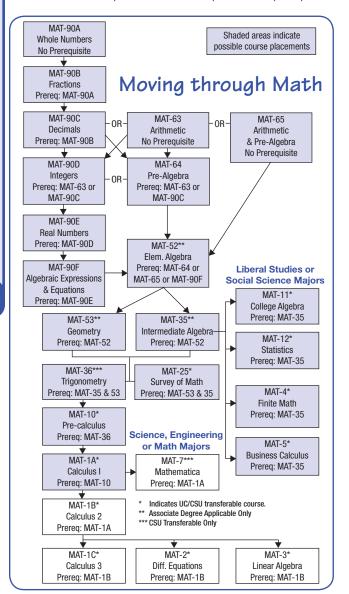

### Ready, Set, Math!

\*MAT 90 A, B, C, & D allow you to complete Math 63 while moving into Math 64 at your own pace, one unit at a time. Courses specialize in use of technology and individualized instruction. For more information call 951-571-6146.

\*MAT 90 ABCD are open entry/exit courses that students may add M-Th. Class will meet 6:50 a.m. to 9:50 a.m. M-Th.