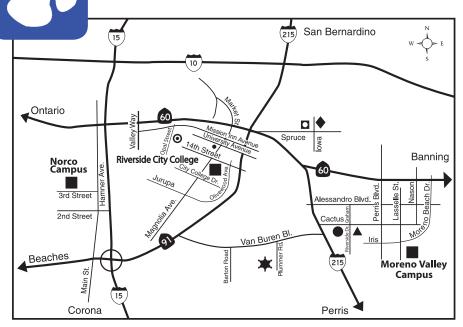

# How to Get Here

- Norco Campus 2001 Third Street Norco, CA 92860-2600 (951) 372-7000
- RCCSO 3845 Market Street Riverside, CA 92501 (951) 222-8595
- Ben Clark Training Ctr. 3423 Davis Avenue Riverside, CA 92518 (951) 486-2800
- March Dental
  Education Center
  23801 "N" Avenue,
  Bldg 2995
  Riverside, CA 92518
  (951) 571-6433
- Rubidoux Annex 4250 Opal Street Riverside,CA 92509 (951) 328-3881

- Riverside City College 4800 Magnolia Avenue Riverside, CA 92506-1299 (951) 222-8000
- Moreno Valley Campus 16130 Lasselle Street Moreno Valley, CA 92551-2045 (951) 571-6100
- RCCD District Office 1533 Spruce Street Riverside, CA 92507 (951) 222-8506
- March Education Center March Air Reserve Base 14745 Riverside Drive Riverside, CA 92518 (951) 571-6441
- Culinary Academy 1155 Spruce Street Riverside, CA 92507 (951) 955-3311