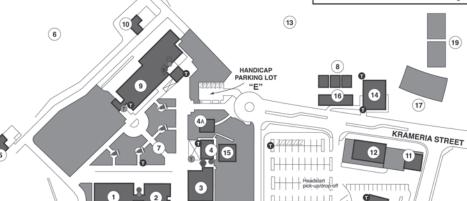

# Riverside City Campus

| ABBR | BUILDING                      | ABBR   | BUILDING                     |
|------|-------------------------------|--------|------------------------------|
| AD   | Administration                | MLK    | Martin Luther King Teaching/ |
| AR   | Art                           |        | Learning Center              |
| AT   | Automotive Technology         | MU     | Music                        |
| BE   | Business Education            | PL     | Planetarium                  |
| BRAD | Bradshaw Center               | PLTS   | Pilates Studio               |
| COSM | Cosmetology                   | P00L   | Cutter Pool                  |
| CS   | Ceramics-Sculpture            | PORT 3 | Portable 3                   |
| DL   | Digital Library               | PS     | Physical Science             |
| ECER | Early Childhood Education-RIV | QD     | Quadrangle                   |
| HG   | Huntley Gym                   | STVR   | Stover Music Hall            |
| HOSP | Various Hospitals             | TCHA   | Technology A                 |
| LN   | Auditorium (Landis)           | TCHB   | Technology B                 |
| LFSC | Life Science                  | WG     | Gymnasium (Wheelock)         |
| LVKN | Lovekin Field                 | WS     | Stadium (Wheelock)           |
| MEC  | March Education Center        |        | ,                            |