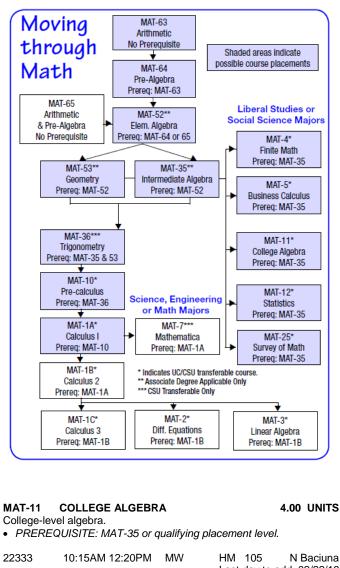

| TTH        | SCI 157 F Johnson<br>Last day to add: 02/22/13                           |
| transforma  | LINEAR ALGEBRA<br>on to matrix algebra wit<br>ations.<br>EQUISITE: MAT-1B.            | h vector : | 3.00 UNITS spaces and linear                                             |
| 22341       | 09:35AM 11:00AM                                                                       | MW         | HM 207 C Yao<br>Last day to add: 02/22/13                                |
|             | PRECALCULUS<br>vel algebra and trigono<br>QUISITE: MAT-36 or o                        |            |                                                                          |

 PREREQUISITE: MAT-36 or qualifying placement level. PSC 8 22331 12:30PM 02:35PM MW J Aguilar

Last day to add: 02/22/13





|                                                                    |                 |   | Last day to a | dd: 02/22/13 |  |  |
|--------------------------------------------------------------------|-----------------|---|---------------|--------------|--|--|
| 22332                                                              | 02:00PM 04:05PM | М | HM 337        | K Saxon      |  |  |
|                                                                    |                 |   | Last day to a | dd: 02/22/13 |  |  |
| The above section is a hybrid class. Computer with Internet access |                 |   |               |              |  |  |
| required. See www.opencampus.com.                                  |                 |   |               |              |  |  |

#### **EVENING**