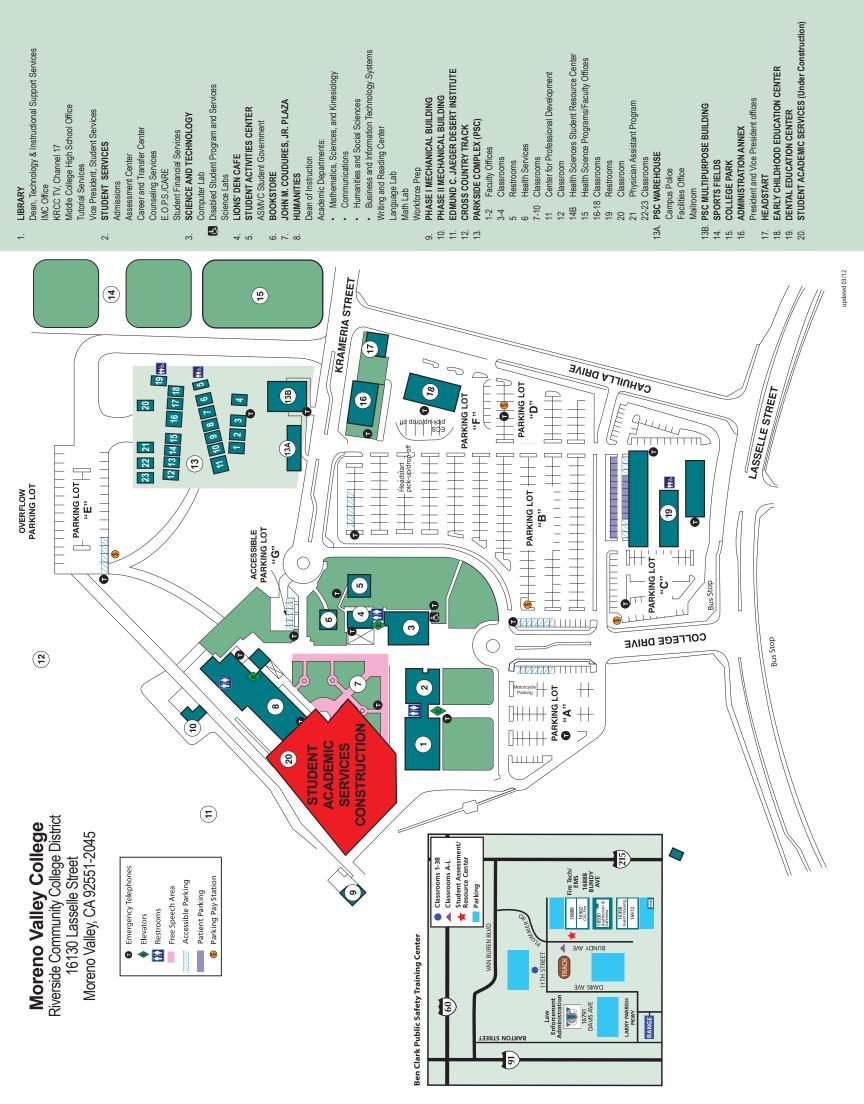

day<br>June 6  | MTWTH 8:00 - 9:10<br>MTWTH 8:00 - 9:25<br>MTWTH 8:00 - 10:30<br>TTH 8:00 - 9:25<br>TTH 8:00 - 10:05                              | MTWTH 12:00 - 1:10<br>MTWTH 12:45 - 2:10<br>TTH 10:40 - 1:10<br>TTH 12:45 - 2:10               | MTWTH 1:20 - 2:30<br>MTWTH 2:00 - 4:30<br>TTH 1:20 - 3:50<br>TTH 2:00 - 3:25<br>TTH 2:00 - 4:05<br>TTH 2:20 - 3:45                                                          |

If you have two finals scheduled at the same time, see your instructors to schedule an alternate time for one of your finals.

For any conflicts, the afternoon block of Friday, 2:00pm - 4:30pm may be considered.

Day classes that meet Friday only will hold their final exam on Friday, May 31. Select the time block with start/end times that most closely match + vour class time.





medical and travel insurance.

Financial aid available for those who qualify.