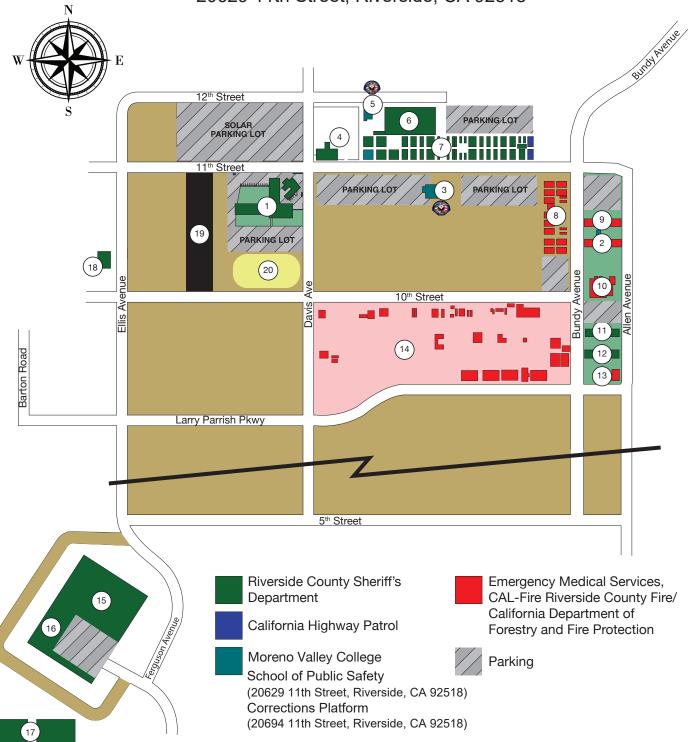

## **Ben Clark Education Center**

20629 11th Street, Riverside, CA 92518

- 1. Ben Clark Administration Building
  - · RSO, CHP, Sheriff's Personnel
  - Uniform Services
- 2. Fire Administration
- 3. MVC Offices/School of Public Safety
- 4. Sheriff's Logistics
- 5. Corrections Platform
- 6. Academy Grinder

- 7. Academy Buildings
  - DT Room/Cross-Fit Gym, Bldg 1-4
  - · Weight Room, Bldg 6
  - · Academy Bldgs 7-12
  - SWORN TACT Staff, Bldg 13
  - · MODULAR/CD TACT, Bldg 14
  - · AOT Staff, Bldg 23
  - · Modular Bldg 24
  - R&D, Bldg 26
  - AOT Bldgs, 25, 27-35
  - CHP, Bldgs 37-38
- 8. Fire/EMS Modular Classrooms

- 9. Fire Dormitory
- 10. Auditorium/Dining Hall
- 11. Sheriff Dormitory
- 12. Scenario Building
- 13. Fire Gym
- 14. CAL-Fire Drill Grounds
- 15. Range
- 16. Scenario Village
- 17. Equestrian Area
- 18. Gas House
- 19. Low Speed EVOC
- 20. Running Track